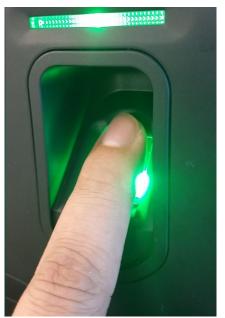

## Please follow the below instructions to Clock In or Clock Out of work on the time clock.

1. To Clock In or Out, scan your finger or enter your User ID and Password

(Note: there is no need to select if it is In or Out, as our software works this out for you)

2. If successful you will receive a green tick (and clock says thank you), otherwise a red cross will display (and clock says please try again) and you will need to try again

| 16-04-21 Thursday |                                                                          | 6 |
|-------------------|--------------------------------------------------------------------------|---|
|                   | User ID : 35<br>Name :<br>Verify : Fingerprint<br>Successfully verified. |   |